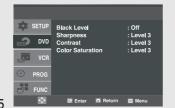

## **Table of Contents**

| Safety Instructions                                                                                                       | 2  |
|---------------------------------------------------------------------------------------------------------------------------|----|
| Important Safety Instructions                                                                                             | 2  |
| Precautions                                                                                                               | 3  |
| Before you start                                                                                                          | 5  |
| Accessories                                                                                                               |    |
| Install Batteries in the Remote Control                                                                                   | 5  |
| Chapter 1: Setup                                                                                                          |    |
| General Features                                                                                                          |    |
| Disc Type and Characteristics                                                                                             |    |
| Description                                                                                                               |    |
| Tour of the Remote Control                                                                                                | 12 |
| Chapter 2: Connections                                                                                                    |    |
| Before Connecting the DVD-VCR                                                                                             |    |
| Connecting a Set-top/Cable/Satellite Box to the DVD-VCR                                                                   |    |
| Connection to a TV                                                                                                        |    |
| Connecting to a TV with an HDMI Jack                                                                                      |    |
| Connecting to a TV (Progressive)                                                                                          |    |
| Connecting to a TV (Video)                                                                                                |    |
| Connecting to a TV (Video)                                                                                                |    |
| Connecting to an Audio System (2 Channel Amplifier, Analog)                                                               |    |
| Connecting to an Audio System (2 Gharmer Ampliner, Analog)  Connecting to an Audio System (Dolby digital, MPEG2 or DTS Ai |    |
| Connecting the Power Cord                                                                                                 |    |
| Chapter 3: Initial Setup                                                                                                  |    |
| Selecting a Menu Language                                                                                                 | 22 |
| Setting the Clock                                                                                                         |    |
| Setting the Clock Manually                                                                                                |    |
| Setting the Front Panel Display                                                                                           |    |
| Setting the Auto Power Off                                                                                                | 25 |
| Chapter 4: DVD Operations                                                                                                 |    |
| Playing a Disc                                                                                                            | 26 |
| Using the Search and Skip Functions                                                                                       |    |
| Using the Display Function                                                                                                |    |
| Using the Disc and Title Menu (DVD)                                                                                       |    |
| Using the Function Menu (DVD)                                                                                             |    |
| Repeat Play                                                                                                               |    |
| Slow Play                                                                                                                 |    |
| Adjusting the Aspect Ratio (EZ View)                                                                                      |    |
| Selecting the Audio Language                                                                                              | 37 |